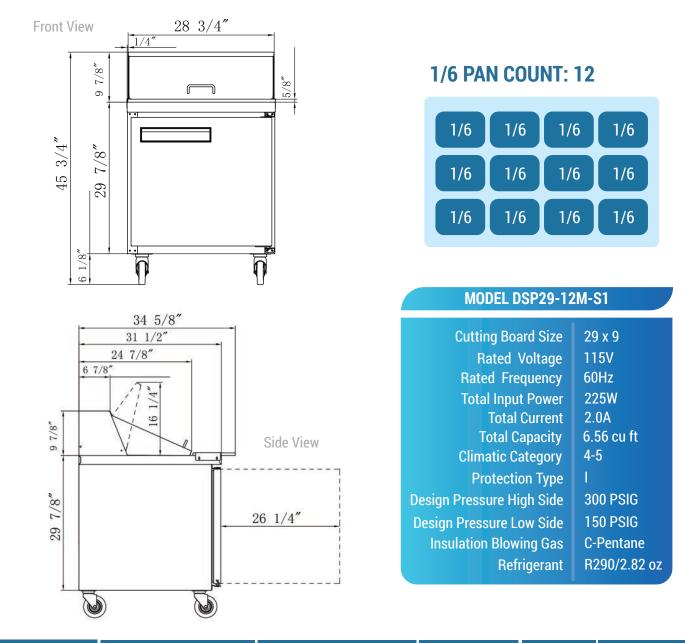

#### SALAD PREP TABLE DSP29-12M-S1

Single Door / Mega Top

Voltage/Frequency 115V/60Hz Refrigerant R290 Type of Defrost Automatic Interial Material Stainless Steel **Exterior Material** Stainless Steel Temperature Range °F 33 ~ 41°F Compressor Power (HP) 1/7+ Nema Config. NEMA5-15P

### SALAD PREP TABLE DSP29-12M-S1

|                                                                                                                                                                                                                                                                                                                                                                                                                                                                                                                                                                                                                                                                                                                                                                                                                                                                                                                                                                                                                                                                                                                                                                                                                                                                                                                                                                                                                                                                                                                                                                                                                                                                                                                                                                                                                                                                                                                                                                                                                                                                                                 | MODEL        | EXTERNAL DIMENSION<br>WXDXH (INCHES) | PACKAGING DIMENSION<br>WXDXH (INCHES) | PRODUCT NET<br>WEIGHT | # OF<br>SHELVES | 40HQ<br>CONTAINER CERT. |
|-------------------------------------------------------------------------------------------------------------------------------------------------------------------------------------------------------------------------------------------------------------------------------------------------------------------------------------------------------------------------------------------------------------------------------------------------------------------------------------------------------------------------------------------------------------------------------------------------------------------------------------------------------------------------------------------------------------------------------------------------------------------------------------------------------------------------------------------------------------------------------------------------------------------------------------------------------------------------------------------------------------------------------------------------------------------------------------------------------------------------------------------------------------------------------------------------------------------------------------------------------------------------------------------------------------------------------------------------------------------------------------------------------------------------------------------------------------------------------------------------------------------------------------------------------------------------------------------------------------------------------------------------------------------------------------------------------------------------------------------------------------------------------------------------------------------------------------------------------------------------------------------------------------------------------------------------------------------------------------------------------------------------------------------------------------------------------------------------|--------------|--------------------------------------|---------------------------------------|-----------------------|-----------------|-------------------------|
|                                                                                                                                                                                                                                                                                                                                                                                                                                                                                                                                                                                                                                                                                                                                                                                                                                                                                                                                                                                                                                                                                                                                                                                                                                                                                                                                                                                                                                                                                                                                                                                                                                                                                                                                                                                                                                                                                                                                                                                                                                                                                                 | DSP29-12M-S1 | 29 1/8 x 31 1/2 x 46                 | 33 3/8 x 35 7/8 x 48 3/8              | 202 lbs               | 1               | 56                      |
| Image: Second and the second and th |              |                                      |                                       |                       |                 |                         |