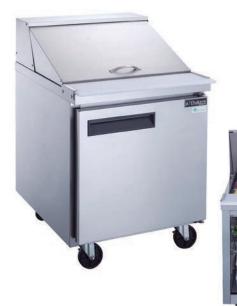

#### SALAD PREP TABLE DSP29-12M-S1

Single Door / Mega Top

Voltage/Frequency 115V/60Hz Refrigerant R290 Type of Defrost Automatic Interial Material Stainless Steel **Exterior Material** Stainless Steel Temperature Range °F 33 ~ 41°F Compressor Power (HP) 1/7+ Nema Config. NEMA5-15P

### **PRODUCT FEATURES**

LEARS PARTS &

SVEAR COMPRES

PREMIUM WARRANT

- The compressor is mounted in the back and placed in the coolest possible area; this makes it easily accessible for servicing.
- **(B.B)** Digital temperature controls with LED display for precise adjustment and automatic defrosting system.
- **\*** Temperatures in the cabinet range from 33 to 41 degrees Fahrenheit
- Higher Resistance to dust, high quality condenser.
- R290 Natural Refrigerant promotes faster cool down and efficient energy consumption.
- Self-closing doors at 60° with stay open feature.
- 🔊 Stainless steel interior & exterior, sealed interior floors, and rounded cabinet corners for easy cleaning.
- □ 6" deep 1/6 plastic plan included.
- High quality coated stainless adjustable shelves prevent peel and rust.
- 🕮 Lifetime warranty on hinges.
- 😿 6" casters with lock for easy mobility.