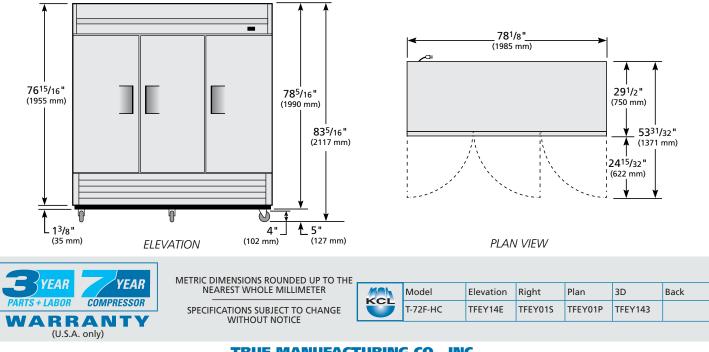

|          |       |         | Cabinet Dimensions<br>(inches)<br>(mm) |     |      |     |          | NEMA | Cord<br>Length<br>(total ft.) | Crated<br>Weight<br>(lbs.) |      |
|----------|-------|---------|----------------------------------------|-----|------|-----|----------|------|-------------------------------|----------------------------|------|
| Model    | Doors | Shelves | W                                      | D   | H*   | HP  | Voltage  | Amps | Config.                       | (total m)                  | (kg) |
| T-72F-HC | 3     | 9       | 781⁄8                                  | 29½ | 78¾  | 3⁄4 | 115/60/1 | 14.0 | 5-20P                         | 9                          | 650  |
|          |       |         | 1985                                   | 750 | 1991 | N/A |          | N/A  |                               | 2.74                       | 295  |

\* Height does not include 5" (127 mm) for castors or 6" (153 mm) for optional legs.

| INTHE USA              | APPROVALS: | AVAILABLE AT: |
|------------------------|------------|---------------|
| 5/20 Printed in U.S.A. |            |               |